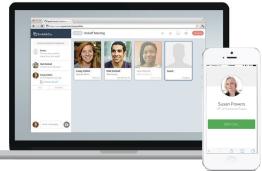

#### **Simple Conference Calling**

Jive Web Conferencing offers online conference calls with the ability to share screens, chat, send files, and more inside an online portal.

Users can easily see who is participating in the call and which participants are talking at any given time—and each conference call can accommodate up to 100 users. Jive equips your organization with personalized conference pages for a sleek, professional, visual call conferencing experience.

### In-Conference Chat

Provide links, review action items, add additional details, or share information.