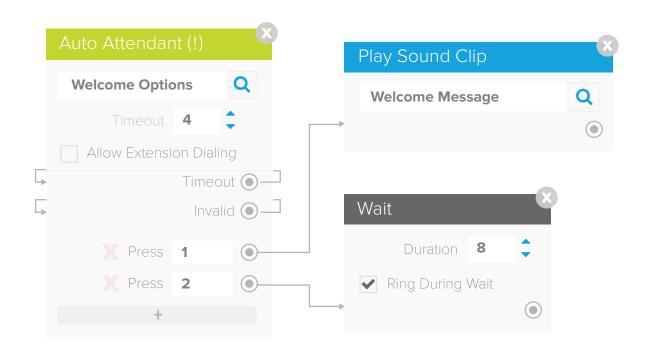

# Stylized Software Modal

Designed, Created with Adobe Illustrator

Stylized version of an outdated UI design. Created for use in various marketing materials.

# Updated Software UI

Designed, Created with Adobe Illustrator

Updated version of an outdated UI design. Created for use in various marketing materials.