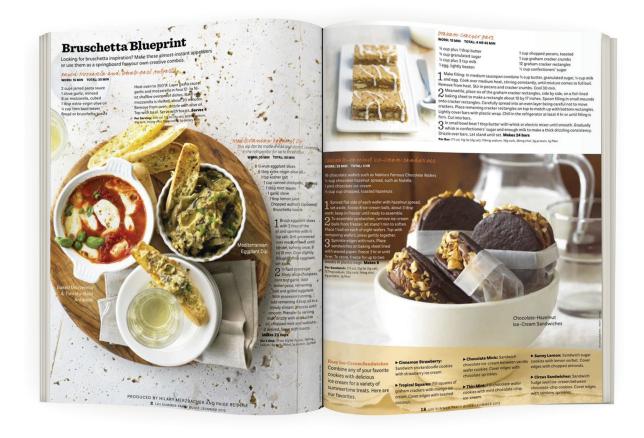

## Summer Issue Insert

Designed, Created with Adobe InDesign

Designed & laid out 10-page magazine insert to go into a summer issue of *Ladies' Home Journal*. Photos and style guide were provided.