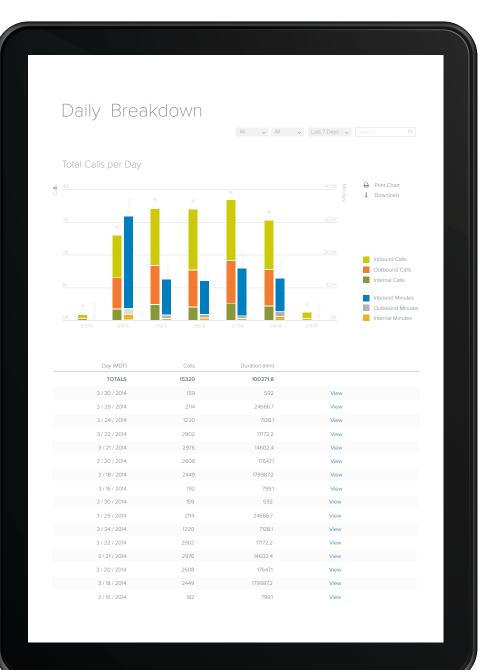

### Product Datasheet

Designed, Created with Adobe InDesign

Printed datasheet for company product. Meant to feel more technical than other documents.