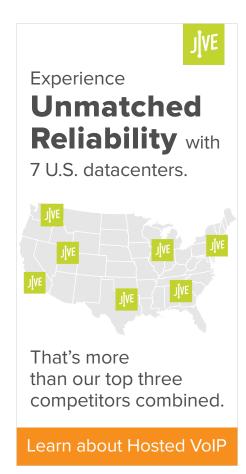

### Banner Ads

Designed, Created with Adobe Illustrator

Banner ads for various web properties.