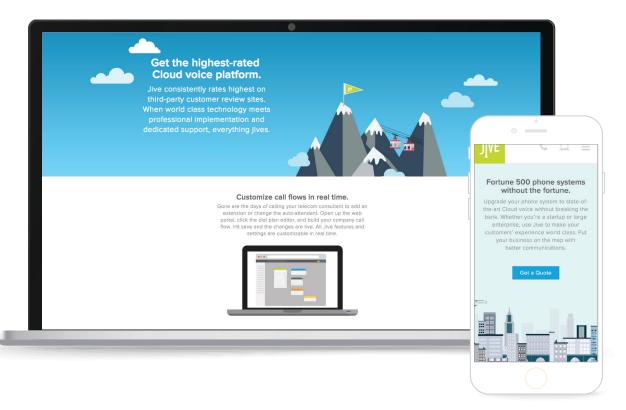

# Jive Tour Page

Art Directed, Developed

Work with team of writers and designers to plan, write, design, and execute a tour of the product.